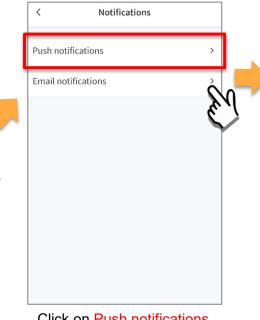

#### **Enable Push Notifications**

**Click on Notifications** 

Click on Push notifications

| Push Notifications: ON                                           | Manage        |
|------------------------------------------------------------------|---------------|
| Manage other notifications sett<br>Gateway based on your prefere | 0             |
| You will need to stay logged in t receive notifications.         | o continue to |
| 9 Parents Gateway • now 🗸                                        |               |
| Announcement<br>This is an example of a Push Notif               | ination       |

Click on Manage, which will direct you to your phone's notification settings for PG