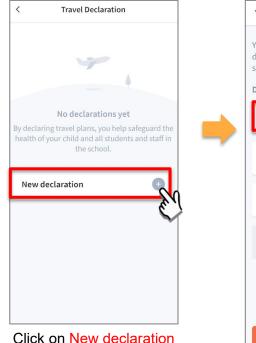

## 8. Declare Travels/Non-Travels

Click on Declare travels

< Step 1: Select child You can select multiple children and make one declaration for them, even if they are in different schools. Declaring for DEMO CHILD 10 DEMO CHILD 22 DEMO CHILD 26 Next

> Select the child(ren) going on the trip and Click on Next

Successful Declaration

Travel plans are shown as entered. You would need to delete and declare again if amendments are required.