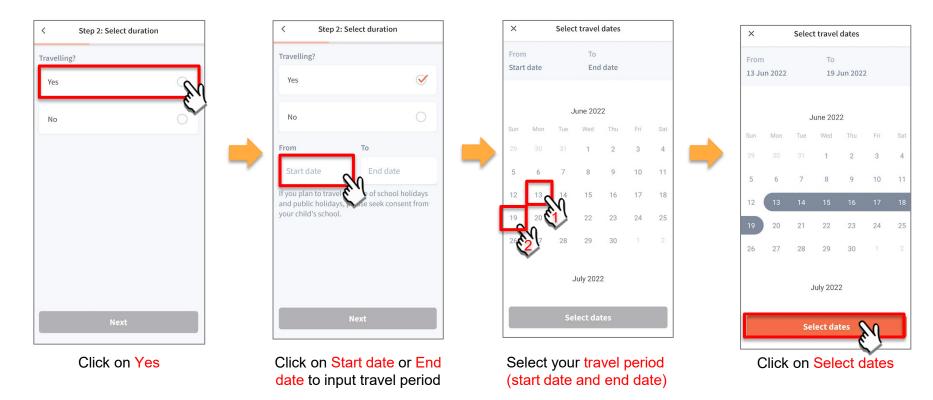

## 8. Declare Travels/Non-Travels

Click on Declare travels

< Step 1: Select child You can select multiple children and make one declaration for them, even if they are in different schools. Declaring for DEMO CHILD 10 DEMO CHILD 22 DEMO CHILD 26 Next

> Select the child(ren) going on the trip and Click on Next

Successful Declaration

Travel plans are shown as entered. You would need to delete and declare again if amendments are required.