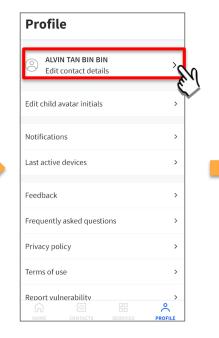

## **3. Update Contact Details**

#### **Update Contact Details**

Click on Edit contact details

Update your contact details (you must provide at least 1 phone/contact number)

Click on Save