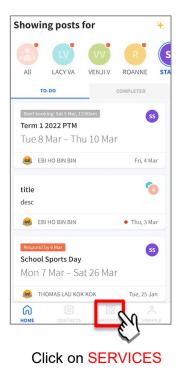

#### To-Do and Completed tabs to help organize posts from school(s)

| Showin               | g posts                                                      | for     |            | +    |
|----------------------|--------------------------------------------------------------|---------|------------|------|
| 8                    | LV                                                           | vv      | R          | s    |
| All                  | LACY VA                                                      | VENJI V | ROANNE     | STA  |
| то                   | -DO                                                          |         | COMPLETED  |      |
| Term 12              | <sup>ing: Sat 5 Mar, 1</sup><br>2 <b>022 РТМ</b><br>Mar — Th |         |            | s    |
| 😹 ЕВІ                | HO BIN BIN                                                   |         | Fri, 4 M   | lar  |
| <b>title</b><br>desc |                                                              |         | 9          | •    |
| 😹 EBI                | HO BIN BIN                                                   |         | • Thu, 3 M | lar  |
|                      | <mark>y6Mar</mark><br>Sports Day<br>Mar – Sa                 |         |            | 5    |
| 😹 тно                | DMAS LAU KO                                                  | к кок   | Tue, 25 J  | an   |
| П                    |                                                              |         |            | FILE |

Easily locate unread posts, upcoming meetings and letters that need your response in the TO-DO tab

Find past posts that you've read and responded in the COMPLETED tab

Choose to view posts sent by all your children's schools or filter post for each child