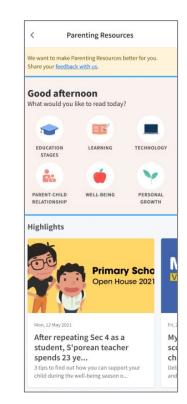

**Click on Parenting Resources** 

Access Parenting Resources to find a repository of useful information, tips and advice to support parents in their parenting journey