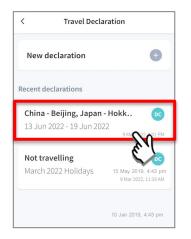

#### **Delete** the existing travel plan and replace with the new travel plan.

Select the travel plan to be changed

Tap on Delete to confirm

Create a new travel declaration