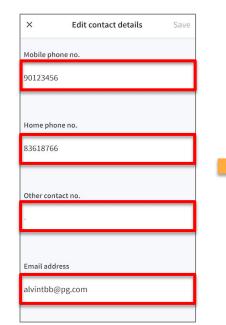

#### **Update Contact Details**

Click on Edit contact details

Update your contact details (you must provide at least 1 phone/contact number)

Click on Save

#### **Update Contact Details**

| ×         | Edit contact details                  | Save |
|-----------|---------------------------------------|------|
| $\oslash$ | Your contact details have been saved. |      |
| Mo        | pile phone no.                        |      |
| 912       | 34567                                 |      |
|           |                                       |      |
| Ноі       | ne phone no.                          |      |
| 836       | 518766                                |      |
|           |                                       |      |
| Oth       | er contact no.                        |      |
| 2         |                                       |      |
|           |                                       |      |
| Em        | ail address                           |      |
| alv       | intbb@pg.com                          |      |

Contact details successfully edited