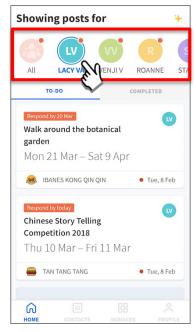

Easily locate unread posts, upcoming meetings and letters that need your response in the TO-DO tab

Find past posts that you've read and responded in the COMPLETED tab

Choose to view posts sent by all your children's schools or filter post for each child