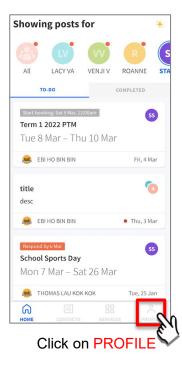

## **3. Update Contact Details**

#### **Update Contact Details**

Click on Edit contact details

Update your contact details (you must provide at least 1 phone/contact number)

Click on Save