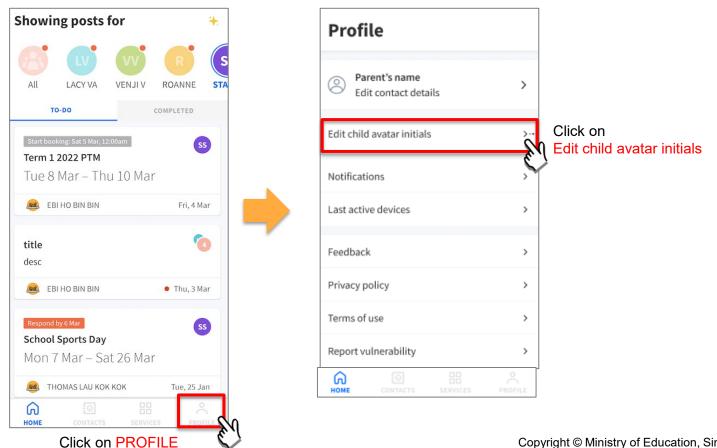

#### **Edit Child's Initials**

Customise your child's avatar initials with Chinese, Tamil or even emoji characters

#### **Edit Child's Initials**

#### Customise your child's avatar initials with Chinese, Tamil or even emoji characters

| < Edit avatar initials |         |                                                     |        | <          | LACY VAN LING LING        | Save   |
|------------------------|---------|-----------------------------------------------------|--------|------------|---------------------------|--------|
| Select child           |         |                                                     |        | Child's av | atar initials             |        |
| LACY VAN LING LING     | <       | LACY VAN LING LING                                  | Save   | LA         |                           |        |
| E.                     | Child's | s avatar initials                                   |        |            |                           |        |
| VENJI VAN YI CHENG     | LA      |                                                     |        | <          | LACY VAN LING LING        | Save   |
| ROANNE                 |         |                                                     |        | Child's av | atar initials             |        |
|                        |         |                                                     |        | 玲          |                           |        |
| STACIE SO SI YI SS     | Change  | e child's avatar initials to e                      | either |            |                           |        |
| Select child           | • up to | 2 alphanumeric character<br>-alphanumeric character |        | <          | LACY VAN LING LING        | Save   |
|                        | THOM    |                                                     |        | Child's av | ratar initials<br>Click o | n Save |