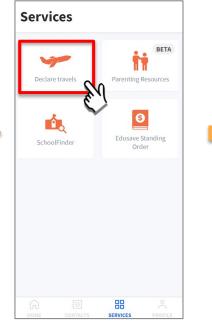

**Click on Parenting Resources** 

Access Parenting Resources to find a repository of useful information, tips and advice to support parents in their parenting journey