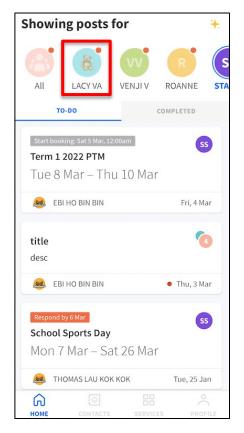

#### **New Home Screen**

#### To-Do and Completed tabs to help organize posts from school(s)

| Showin               | g posts                                                      | for     |            | +    |
|----------------------|--------------------------------------------------------------|---------|------------|------|
| 8                    | LV                                                           | vv      | R          | s    |
| All                  | LACY VA                                                      | VENJI V | ROANNE     | STA  |
| то                   | -DO                                                          |         | COMPLETED  |      |
| Term 12              | <sup>ing: Sat 5 Mar, 1</sup><br>2 <b>022 РТМ</b><br>Mar — Th |         |            | s    |
| 😹 ЕВІ                | HO BIN BIN                                                   |         | Fri, 4 M   | lar  |
| <b>title</b><br>desc |                                                              |         | 9          | •    |
| 😹 EBI                | HO BIN BIN                                                   |         | • Thu, 3 M | lar  |
|                      | <mark>y6Mar</mark><br>Sports Day<br>Mar – Sa                 |         |            | 5    |
| 😹 тно                | DMAS LAU KO                                                  | к кок   | Tue, 25 J  | an   |
| П                    |                                                              |         |            | FILE |

Easily locate unread posts, upcoming meetings and letters that need your response in the TO-DO tab

Find past posts that you've read and responded in the COMPLETED tab

Choose to view posts sent by all your children's schools or filter post for each child