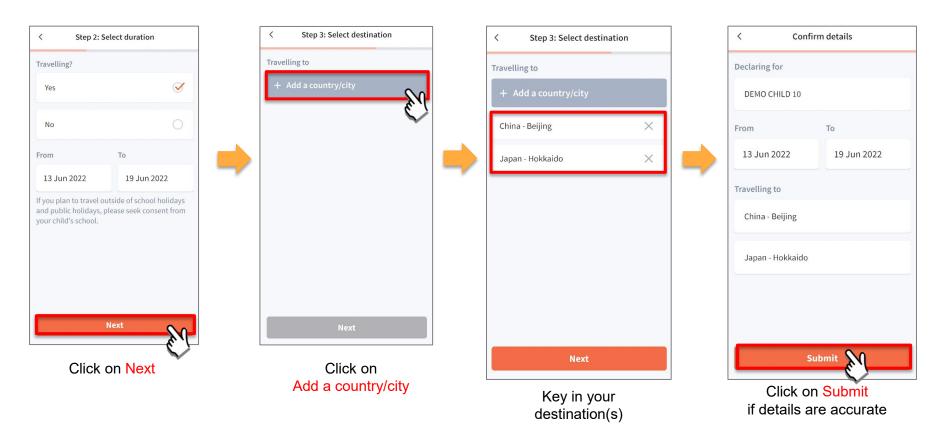

## 8. Declare Travels/Non-Travels

Click on Declare travels

< Step 1: Select child You can select multiple children and make one declaration for them, even if they are in different schools. Declaring for DEMO CHILD 10 DEMO CHILD 22 DEMO CHILD 26 Next

> Select the child(ren) going on the trip and Click on Next

Successful Declaration

Travel plans are shown as entered. You would need to delete and declare again if amendments are required.