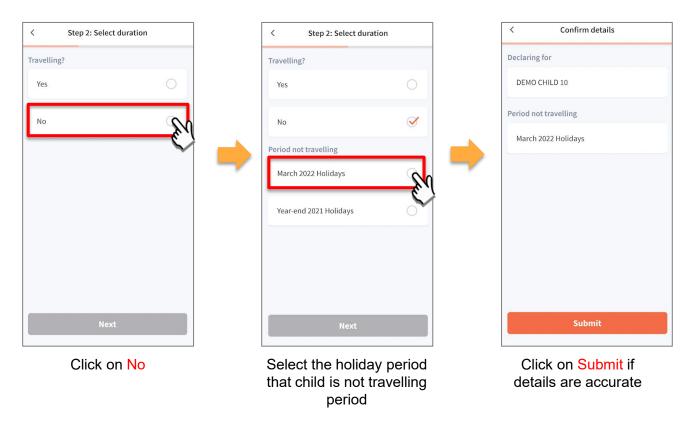

## **8b. Declare Not Travelling**

#### **Declare Not Travelling**

Click on Declare travels

You can select multiple children and make one declaration for them, even if they are in different schools. Declaring for DEMO CHILD 10 DEMO CHILD 22 DEMO CHILD 26 Next

Step 1: Select child

<

Select the child(ren) and Click on Next

#### **Declare Not Travelling**

#### **Declare Not Travelling**

Successful Declaration

Travel plans are shown as entered. You would need to delete and declare again if amendments are required.