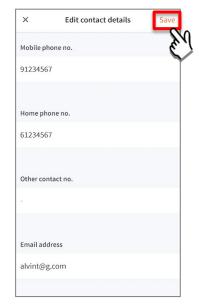

#### **Update Contact Details**

Click on Edit contact details

Update your contact details (you must provide at least 1 phone/contact number)

Click on Save

#### **Update Contact Details**

| ×         | Edit contact details                  | Save |
|-----------|---------------------------------------|------|
| $\oslash$ | Your contact details have been saved. |      |
| Mo        | pile phone no.                        |      |
| 912       | 34567                                 |      |
|           |                                       |      |
| Ноі       | ne phone no.                          |      |
| 836       | 518766                                |      |
|           |                                       |      |
| Oth       | er contact no.                        |      |
| 2         |                                       |      |
|           |                                       |      |
| Em        | ail address                           |      |
| alv       | intbb@pg.com                          |      |

Contact details successfully edited