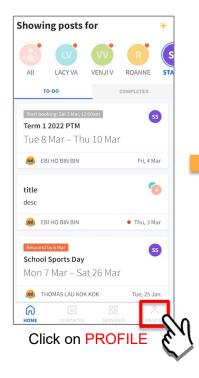

Click on Notifications

Copyright © Ministry of Education, Singapore.

Parents/Legal Guardians/Authorised Caregivers will still receive email notifications even if they had logged out of the app.