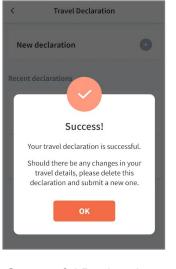

> Select the child(ren) going on the trip and Click on Next

Successful Declaration

Travel plans are shown as entered. You would need to delete and declare again if amendments are required.