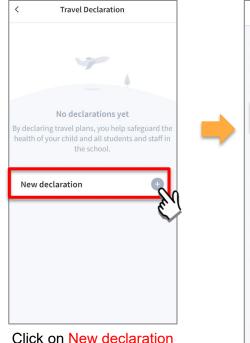

## 8. Declare Travels/Non-Travels

Click on Declare travels

< Step 1: Select child You can select multiple children and make one declaration for them, even if they are in different schools. Declaring for DEMO CHILD 10 DEMO CHILD 22 DEMO CHILD 26 Next

> Select the child(ren) going on the trip and Click on Next

Successful Declaration

Travel plans are shown as entered. You would need to delete and declare again if amendments are required.