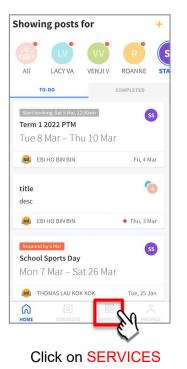

#### To-Do and Completed tabs to help organize posts from school(s)

| Showin               | g posts                                                      | for     |            | +    |
|----------------------|--------------------------------------------------------------|---------|------------|------|
| 8                    | LV                                                           | vv      | R          | s    |
| All                  | LACY VA                                                      | VENJI V | ROANNE     | STA  |
| то                   | -DO                                                          |         | COMPLETED  |      |
| Term 12              | <sup>ing: Sat 5 Mar, 1</sup><br>2 <b>022 РТМ</b><br>Mar — Th |         |            | s    |
| 😹 ЕВІ                | HO BIN BIN                                                   |         | Fri, 4 M   | lar  |
| <b>title</b><br>desc |                                                              |         | 9          | •    |
| 😹 EBI                | HO BIN BIN                                                   |         | • Thu, 3 M | lar  |
|                      | <mark>y6Mar</mark><br>Sports Day<br>Mar – Sa                 |         |            | 5    |
| 😹 тно                | DMAS LAU KO                                                  | к кок   | Tue, 25 J  | an   |
| П                    |                                                              |         |            | FILE |

Easily locate unread posts, upcoming meetings and letters that need your response in the TO-DO tab

Find past posts that you've read and responded in the COMPLETED tab

Choose to view posts sent by all your children's schools or filter post for each child