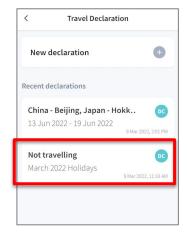

#### **Declare Not Travelling**

Click on Declare travels

You can select multiple children and make one declaration for them, even if they are in different schools. Declaring for DEMO CHILD 10 DEMO CHILD 22 DEMO CHILD 26 Next

Step 1: Select child

<

Select the child(ren) and Click on Next