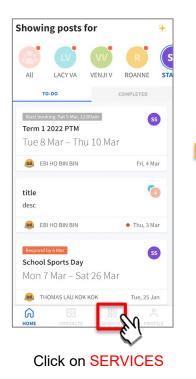

#### **Parenting Resources**

| Servic     | es                |                  |          |  |
|------------|-------------------|------------------|----------|--|
| Declare to | ravels            | Parenting        |          |  |
| SchoolFi   | <b>L</b><br>inder | Edusave :<br>Ord | Standing |  |
|            |                   |                  |          |  |
|            |                   |                  |          |  |
|            |                   | SERVICES         | PROFILE  |  |

**Click on Parenting Resources** 

Access Parenting Resources to find a repository of useful information, tips and advice to support parents in their parenting journey