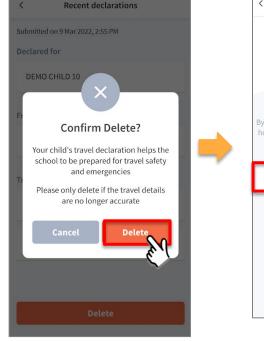

#### **Delete** the existing travel plan and replace with the new travel plan.

Select the travel plan to be changed

Tap on Delete to confirm

Create a new travel declaration