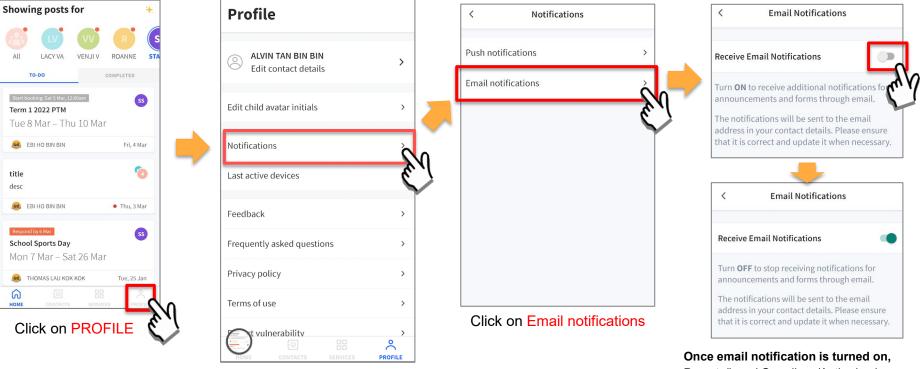

#### **Enable Email Notifications**

Parents/Legal Guardians/Authorised Caregivers will receive an email notification for every update sent by the school if the email notifications function is turned on in the phone settings.

Click on Notifications

Copyright © Ministry of Education, Singapore.

Parents/Legal Guardians/Authorised Caregivers will still receive email notifications even if they had logged out of the app.

#### **Enable Push Notifications**

**Click on Notifications** 

Click on Push notifications

| Push Notifications: ON                                           | Manage        |
|------------------------------------------------------------------|---------------|
| Manage other notifications sett<br>Gateway based on your prefere | 0             |
| You will need to stay logged in t receive notifications.         | o continue to |
| 9 Parents Gateway • now 🗸                                        |               |
| Announcement<br>This is an example of a Push Notif               | ination       |

Click on Manage, which will direct you to your phone's notification settings for PG