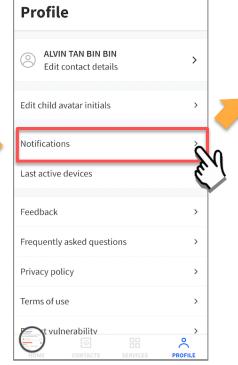

#### **Enable Email Notifications**

Parents/Legal Guardians/Authorised Caregivers will receive an email notification for every update sent by the school if the email notifications function is turned on in the phone settings.

Click on Notifications

Copyright © Ministry of Education, Singapore.

Parents/Legal Guardians/Authorised Caregivers will still receive email notifications even if they had logged out of the app.