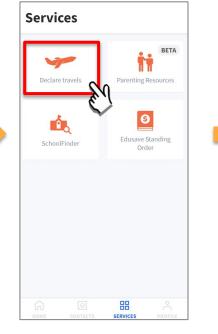

#### **Parenting Resources**

| Servic     | es                |                  |          |  |
|------------|-------------------|------------------|----------|--|
| Declare to | ravels            | Parenting        |          |  |
| SchoolFi   | <b>L</b><br>inder | Edusave :<br>Ord | Standing |  |
|            |                   |                  |          |  |
|            |                   |                  |          |  |
|            |                   | SERVICES         | PROFILE  |  |

**Click on Parenting Resources** 

Access Parenting Resources to find a repository of useful information, tips and advice to support parents in their parenting journey