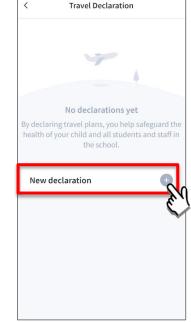

#### **Delete** the existing travel plan and replace with the new travel plan.

Select the travel plan to be changed

Tap on Delete to confirm

Create a new travel declaration