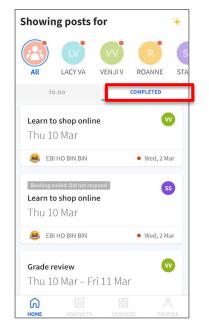

#### To-Do and Completed tabs to help organize posts from school(s)

| Showin               | g posts                                                      | for     |            | +    |
|----------------------|--------------------------------------------------------------|---------|------------|------|
| 8                    | LV                                                           | vv      | R          | s    |
| All                  | LACY VA                                                      | VENJI V | ROANNE     | STA  |
| то                   | -DO                                                          |         | COMPLETED  |      |
| Term 12              | <sup>ing: Sat 5 Mar, 1</sup><br>2 <b>022 РТМ</b><br>Mar — Th |         |            | s    |
| 😹 ЕВІ                | HO BIN BIN                                                   |         | Fri, 4 M   | lar  |
| <b>title</b><br>desc |                                                              |         | 9          | •    |
| 😹 EBI                | HO BIN BIN                                                   |         | • Thu, 3 M | lar  |
|                      | <mark>y6Mar</mark><br>Sports Day<br>Mar – Sa                 |         |            | 5    |
| 😹 тно                | DMAS LAU KO                                                  | к кок   | Tue, 25 J  | an   |
| П                    |                                                              |         |            | FILE |

Easily locate unread posts, upcoming meetings and letters that need your response in the TO-DO tab

Find past posts that you've read and responded in the COMPLETED tab

Choose to view posts sent by all your children's schools or filter post for each child