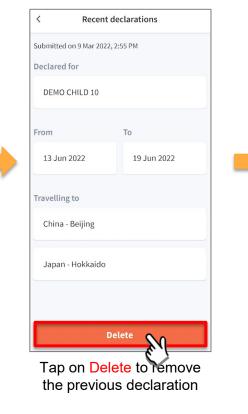

#### **Delete** the existing travel plan and replace with the new travel plan.

Select the travel plan to be changed

Tap on Delete to confirm

Create a new travel declaration