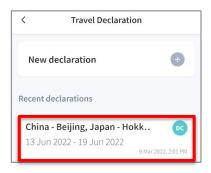

#### **Delete** the existing travel plan and replace with the new travel plan.

Select the travel plan to be changed

Tap on Delete to confirm

Create a new travel declaration