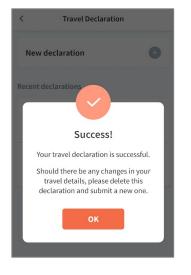

> Select the child(ren) going on the trip and Click on Next

Successful Declaration

Travel plans are shown as entered. You would need to delete and declare again if amendments are required.